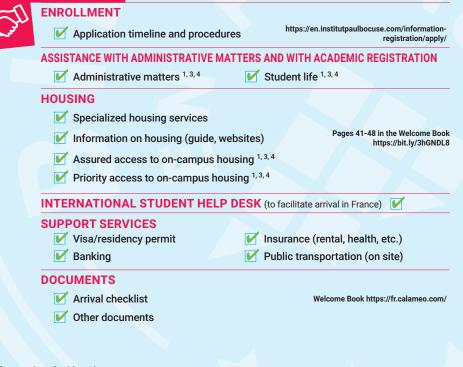

#### > INTERNATIONAL STUDENT HELP DESK **Domitille MAYET** campus@institutpaulbocuse.com

https://e.i.nstitutpaulbocuse.com/student-life/services-for-international-students/ +33 (0)4 72 18 02 20