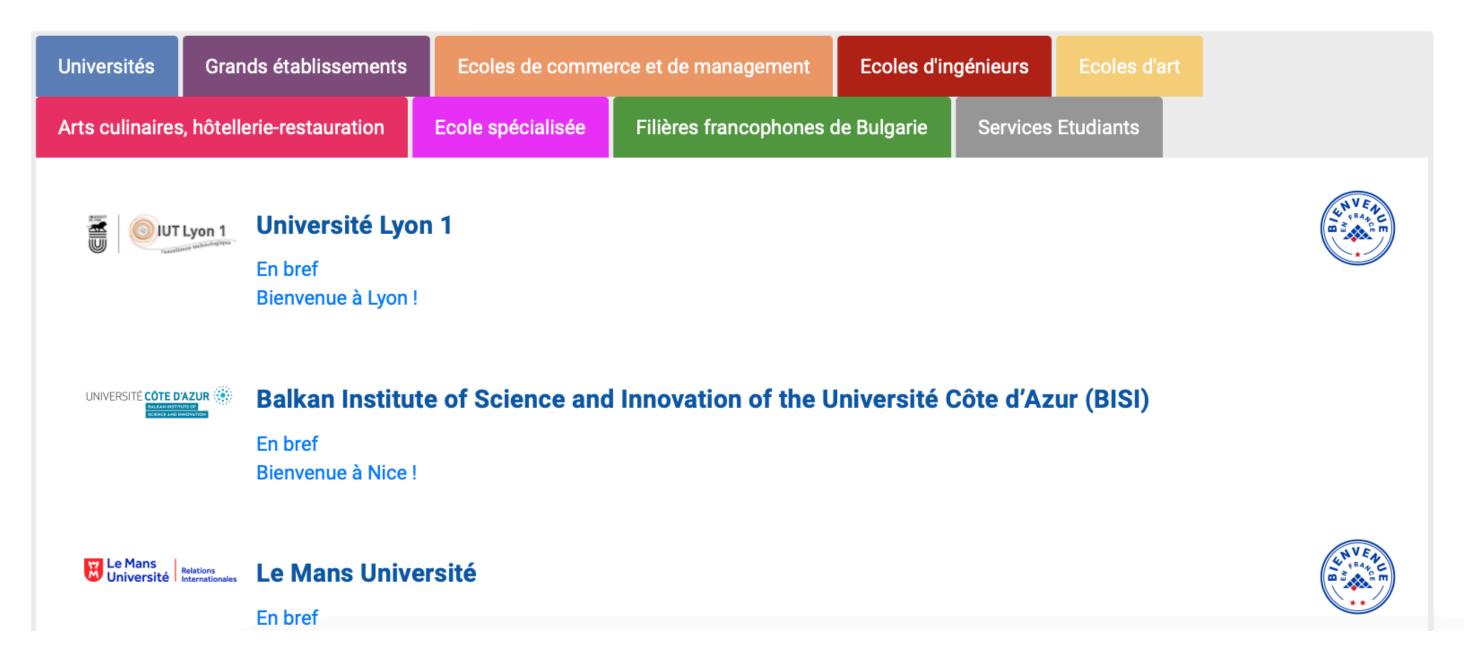

Mon planning

Liste des inscrits

Mon profil

Programs taught in English

Vous trouverez ici les établissements d'enseignement supérieur français et les filières francophones en Bulgarie.

Choisissez votre établissement, téléchargez les brochures, fiches descriptives, vidéos et découvrez les opportunités pour venir étudier en France!

List of schools/
universities divided by
study fields. You can find
the profile of your
university here.

**Etablissements** 

**Entreprises** 

■ FR

Webinaires

**Campus France** 

Mon planning

Liste des inscrits