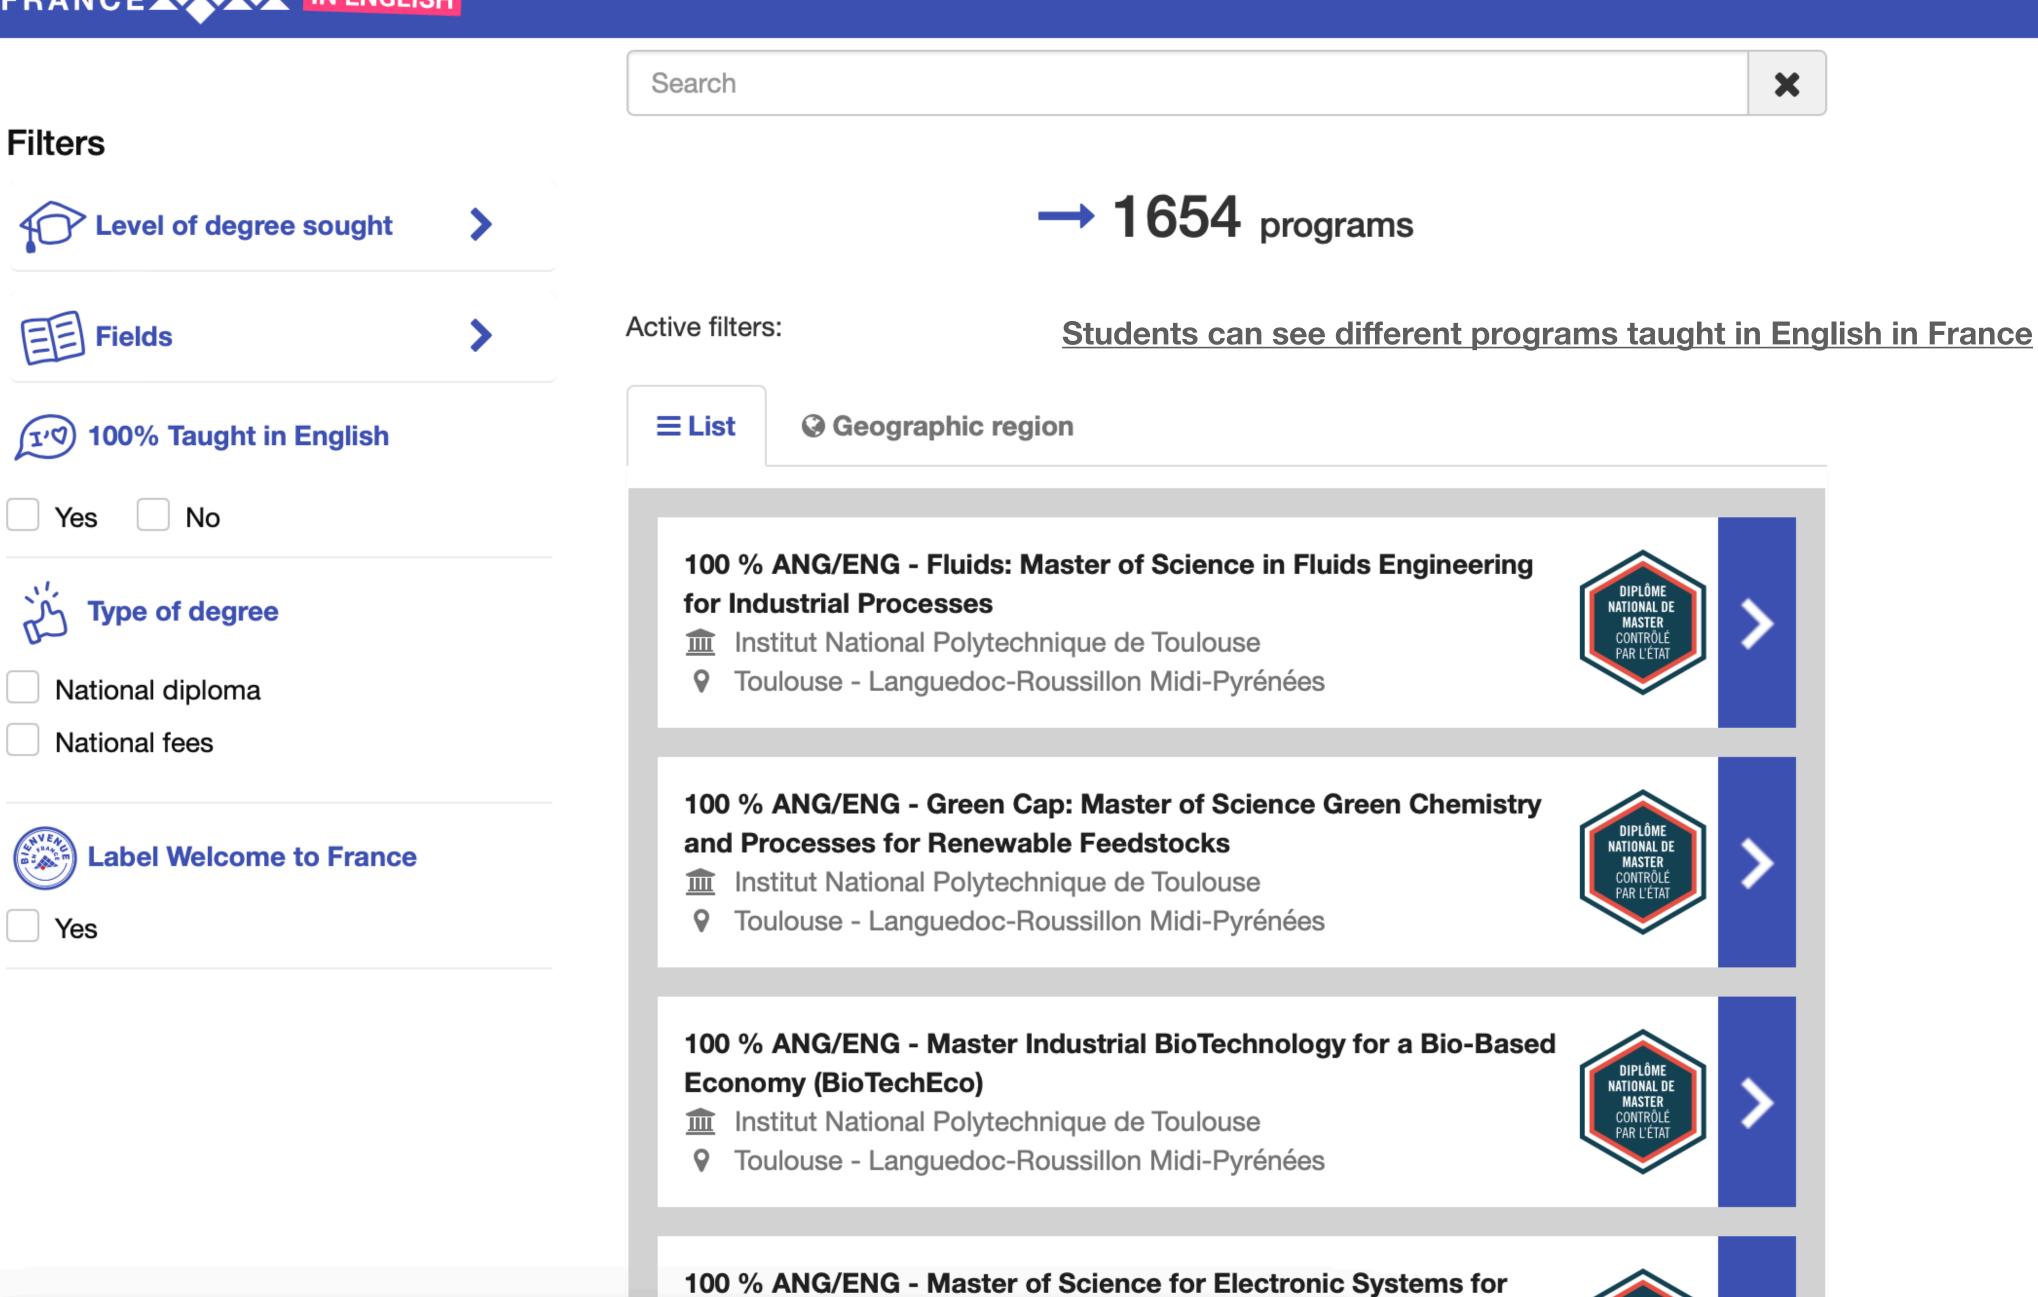

Mon planning

Liste des inscrits

Mon profil

Programs taught in English

Vous trouverez ici les établissements d'enseignement supérieur français et les filières francophones en Bulgarie.

Choisissez votre établissement, téléchargez les brochures, fiches descriptives, vidéos et découvrez les opportunités pour venir étudier en France!

#### Information for students. About accommodation, etc