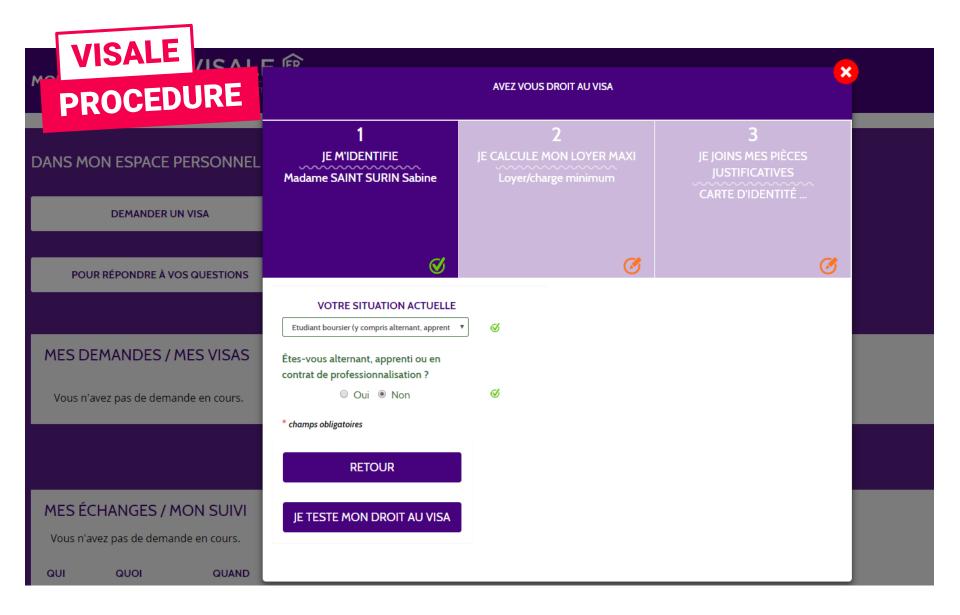

# VISALE PROCEDURE

### JE CRÉÉ MON ESPACE PERSONNEL

DETAIL | QUI SOMMES-NOUS ? | VO Pour demander un visa, vous devez tout d'abord créer votre espace personnel. Locataire
 Bailleur Youremailaddress@xxx.xxx Parce qu'il est important pour nous de savoir qui sont nos visiteurs, comment ils nous ont découvert, voici donc un petit sondage pour mieux comprendre notre visibilité, et l'améliorer. Merci d'avance! On the 1st page, when you create your Comment avez-vous connu Visale? personal space, you are asked if you are followed by a « rental intermediation Par .. organisation ». (liste déroulante) As Campus France does not have the Etes-vous suivi par un organisme d'intermédiation locative? status of a « rental intermediation OUI NON organisation», you must tick « NO » to this question. Par la communication de mon adresse e-mail, j'accepte en cochant la case ci-après que l'APAGL ou Action Logement Services m'adressent toutes informations ou enquête de satisfaction relatives à Visale ou DÉIÀ PLUS DE 40 000 BAIL **ACTUALITÉS** toutes informations sur d'autres produits/services distribués par Action VISALE! Retrouvez toute l'actualit e plus Logement Services ou ses filiales : sur les réseaux sociaux! Professionnels de l'im particuliers, découvrez Visa L'APAGL, responsable du traitement, met en œuvre un traitement de données à caractère personnel ayant pour finalité la création et la gestion de votre compte personnel. Les informations collectées sont indispensables à la mise en œuvre Pour tout savoir sur Visale. de ce traitement. En application de la loi informatique et libertés du 6 janvier 1978, vous disposez d'un droit d'interrogation, d'accès, de rectification et d'opposition pour motifs légitimes relativement à l'ensemble des données vous concernant, qui s'exercent par courrier postal auprès du service juridique au 10/16 rue Brancion 75015 PARIS, accompagné de la copie d'un titre d'identité. ANNULER