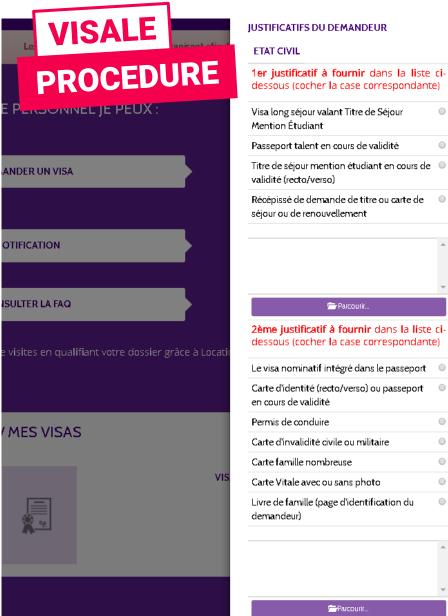

**IE VALIDE** 

JE VALIDE

dessous (cocher la case correspondante)

dessous (cocher la case correspondante)

- Le visa nominatif intégré dans le passeport
- Carte d'identité (recto/verso) ou passeport

nents urgents sont pris en d

# MANDATORY:

- If you come from an European Union country, you must provide a valid proof of identity.
- If you come from a country outside the European Union, you must provide a Long Stay Visa (student), valid as a residency permit.