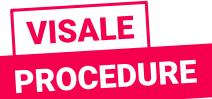

### JUSTIFICATIFS SITUATION ACTUELLE

 Carte d'étudiant (recto/verso) et certificat de scolarité (ou attestation d'inscription) valides pour l'année en cours

JUSTIFICATIF DE DOMICILE (de moins de 3 mois) + JUSTIFICATIF D'IMPOSITION

Les documents ci-dessous sont actuellement facultatifs.

- Facture d'electricité ou de gaz ou justificatif de contrat
- ou Facture d'eau ou justificatif de contrat
- ou Facture de téléphone (fixe ou mobile)
- ou Attestation d'hébergement accompagnée de la justification de domicile de l'hébergeur
- ou Attestation de la mairie du domicile

Plus le justificatif:

 L'avis d'imposition sur les revenus N-1 ou N-2, ou avis de non-imposition N-1 ou N-2 ou de rattachement fiscal