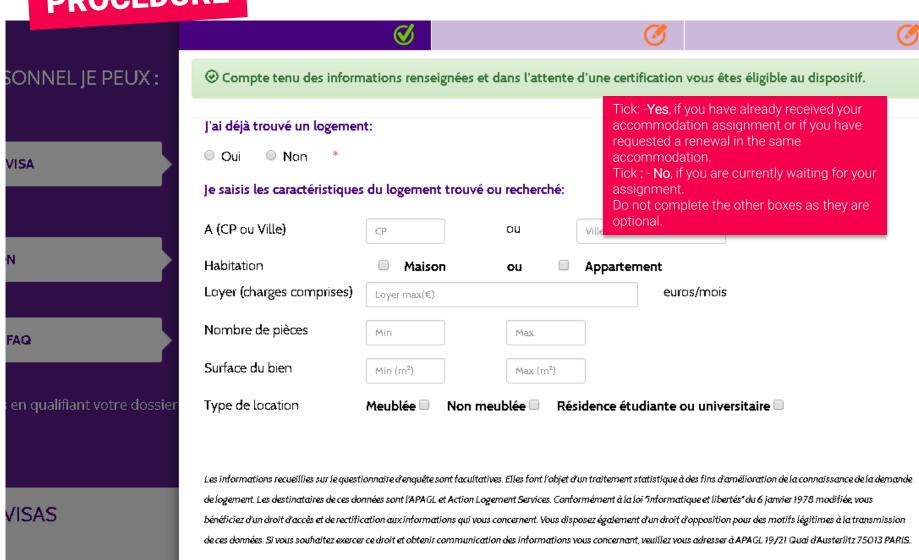

nt d'adresse 28001 **NOTIFICATION** MADRID Ø +34 00 000 00 00 Ø **CONSULTER LA FAQ** Numéro de tél. secondaire Augmentez vos chances de visites en qualifia Si vous avez obtenu un code spécifique auprès d'Action Logement, merci de le renseigner ici : Code Action Logement Ø MES DEMANDES / MES VISAS Sinon, passez directement à l'étape suivante. Vous n'avez pas de demande en cours. VOUS DEVEZ AJOUTER LES RENSEIGNEMENTS DU CO-TITULAIRE POUR UN BAIL SIGNÉ À DEUX \* champs obligatoires

Regarding the « Nationality » question : Choose only between « Union européenne / European Union » or « Hors Union européenne avec carte de séjour valide/Outside the European Union with a valid residency permit » (even if you do not have it yet. A valid Long Stay Visa will be sufficient).

**IE VALIDE** 











JE VALIDE







dessous (cocher la case correspondante)

dessous (cocher la case correspondante)

- Le visa nominatif intégré dans le passeport
- Carte d'identité (recto/verso) ou passeport



nents urgents sont pris en d

# MANDATORY:

- If you come from an European Union country, you must provide a valid proof of identity.
- If you come from a country outside the European Union, you must provide a Long Stay Visa (student), valid as a residency permit.



### JUSTIFICATIFS SITUATION ACTUELLE

 Carte d'étudiant (recto/verso) et certificat de scolarité (ou attestation d'inscription) valides pour l'année en cours



JUSTIFICATIF DE DOMICILE (de moins de 3 mois) + JUSTIFICATIF D'IMPOSITION

Les documents ci-dessous sont actuellement facultatifs.

- Facture d'electricité ou de gaz ou justif