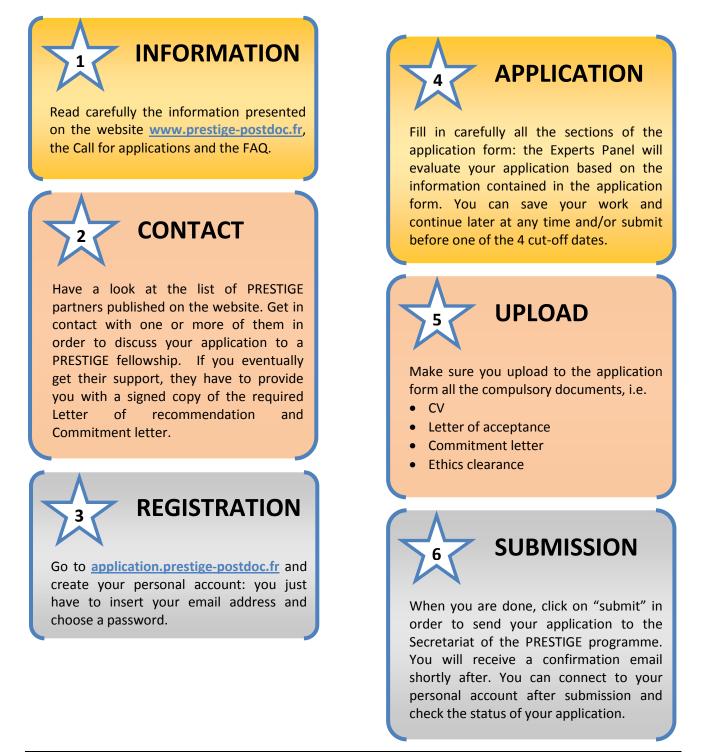

# **STEP-BY-STEP APPLICATION GUIDE**

Co-funded by the European Union

This project has received funding from the European Union's Seventh Framework Programme for research, technological development and demonstration under grant agreement n° PCOFUND-GA-2013-609102

#### How to apply:

- ✓ Only applications sent online through the PRESTIGE Online Submission Tool (POST) will be evaluated for funding. The application form is available online at: <u>application.prestige-postdoc.fr</u>
- ✓ In order to apply, you will be first asked to create a PRESTIGE account by indicating your email address and choosing a password.
- ✓ Once you have logged-in, click on "Create a project" to start your application.
- ✓ You can save any modifications and continue your application later on before submission. Even after submission, you can edit your application at any time before submitting on cut-off date.

#### For more information:

- ✓ Carefully read the **FAQ** section on the website <u>www.prestige-postdoc.fr</u>
- Contact us by email at prestige@campusfrance.org

Co-funded by the European Union

This project has received funding from the European Union's Seventh Framework Programme for research, technological development and demonstration under grant agreement n° PCOFUND-GA-2013-609102