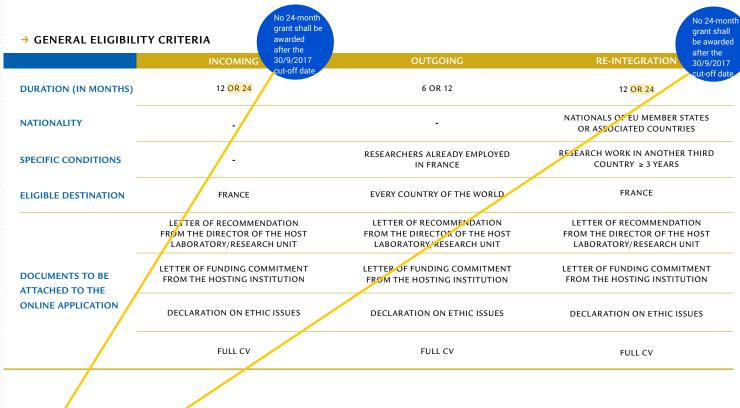

# THREE MOBILITY SCHEMES ARE AVAILABLE:

- **Incoming**, allowing foreign or French researchers to carry out their post-doctoral research work in France
- **Outgoing**, for researchers from France wishing to carry out a post-doctoral research project in another country
- **Re-integration**, targeted at nationals of EU Member States or Associated Countries working in research for at least 3 years in another Third Country wishing to come to France to further develop their research career

#### IMPORTANT NOTICE

Following a 3-month extension, the PRESTIGE programme is now running till 30/11/2019. For this reason, 24-month PRESTIGE co-financing grants under the Incoming and Re-integration mobility schemes may only be awarded to successful applications submitted by the 30/9/2017 cut-off date, and intended for postdoctoral fellowships in France (and related work contracts) starting on 01/12/2017 at the very latest. For later contract start dates and for later cut-off dates, co-financing grants for shorter durations, between 12 and 23 months, may be awarded instead. Please note that no Incoming or Re-integration mobility co-financing grant shall be awarded for less than 12 months.